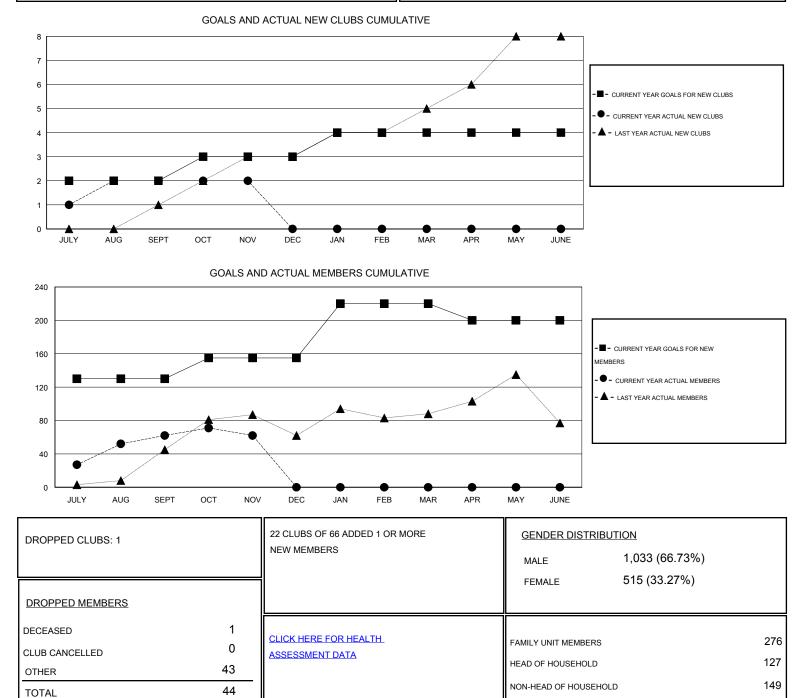

## LOCATION KENYA AFRICA

GMT CA 6-Afi

| Clubs                 |                  |           |                  |                  | Members               |                    |                                     |                    |                  |
|-----------------------|------------------|-----------|------------------|------------------|-----------------------|--------------------|-------------------------------------|--------------------|------------------|
| RESULTS FOR 2015-2016 |                  |           |                  |                  | RESULTS FOR 2015-2016 |                    |                                     |                    |                  |
| QUARTER               | NEW CLUB<br>GOAL | NEW CLUBS | DROPPED<br>CLUBS | NET<br>GAIN/LOSS | QUARTER               | NEW MEMBER<br>GOAL | CHARTER AND<br>NEW MEMBERS<br>ADDED | DROPPED<br>MEMBERS | NET<br>GAIN/LOSS |
| JULY/AUG/SEPT         | 2                | 2         | 1                | 1                | JULY/AUG/SEPT         | 130                | 83                                  | 21                 | 62               |
| OCT/NOV/DEC           | 1                | 0         | 0                | 0                | OCT/NOV/DEC           | 25                 | 23                                  | 23                 | 0                |
| JAN/FEB/MAR           | 1                | 0         | 0                | 0                | JAN/FEB/MAR           | 65                 | 0                                   | 0                  | 0                |
| APR/MAY/JUNE          | 0                | 0         | 0                | 0                | APR/MAY/JUNE          | -20                | 0                                   | 0                  | 0                |